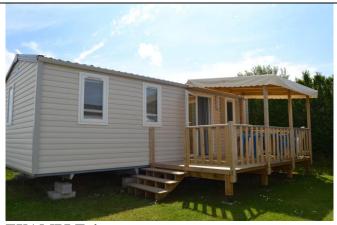

MH '6 places 30M2': 1 bedroom with 1 bed 140-190, 1 bedroom with 1 bed 140-190 or 2 beds 80-190, 1 bedroom with 2 beds 80-190, 1 SE, 1 WC, 1 Terrace with garden furniture, BBQ and 2 Deckchairs