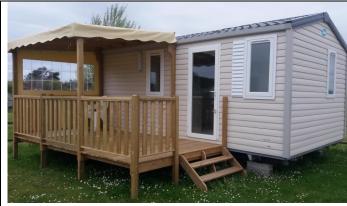

MH '4 places COMFORT 24M2': 1 bedroom with 1 bed 140-190, 1 bedroom with 2 beds 80-190, 1 SE, 1 WC, 1 Terrace with garden furniture, BBQ and 2 Deckchairs

**EXAMPLE 3** 

**EXAMPLE 4** 

MH '4-6 places 30M2': 1 bedroom with 1 bed 140-190, 1 bedroom with 2 beds 80-190, 1 convertible 2 places in the living room, 1 SE, 1 WC, 1 Terrace with garden furniture, BBQ and 2 Deckchairs