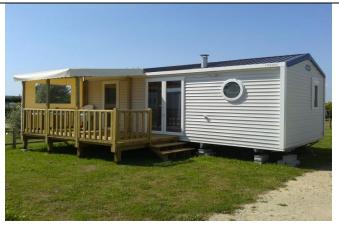

MH '4 places COMFORT 24M2': 1 bedroom with 1 bed 140-190, 1 bedroom with 2 beds 80-190, 1 SE, 1 WC, 1 Terrace with garden furniture, BBQ and 2 Deckchairs

**EXAMPLE 3** 

**EXAMPLE 4** 

MH '4-6 places 30M2': 1 bedroom with 1 bed 140-190, 1 bedroom with 2 beds 80-190, 1 convertible 2 places in the living room, 1 SE, 1 WC, 1 Terrace with garden furniture, BBQ and 2 Deckchairs