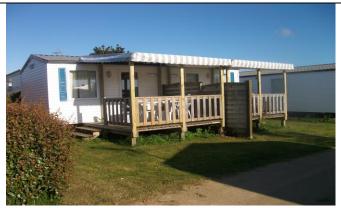

## PRESENTATION OF RENTAL MOBILE HOME MODELS

**EXAMPLE 2** 

MH '2-4 places 15M2' adjoining: 1 bedroom with 1 bed 140-190, 1 sofa bed in the living room, 1 SE-WC, 1 kitchen, 1 terrace with garden furniture, BBQ and 2 deckchairs