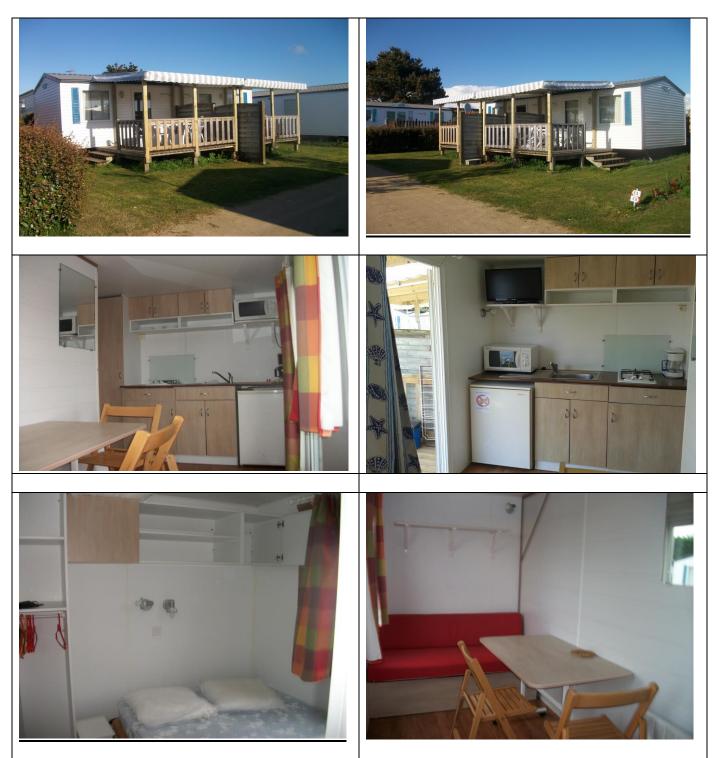

## DESCRIPTION OF MOBILE HOME MODELS '2-4 places 15M<sup>2</sup>'

**Equipment of the '2-4 seater 15M<sup>2</sup>' mobile homes:** Semi-detached model: 1 bedroom with 1 140-190 bed, 1 120-190 sofa bed in the living room, 1 bathroom, 1 kitchen, 1 terrace with garden furniture, BBQ and 2 Deckchairs

- Bedding: are provided Mattress protectors, blankets and pillows
  - Kitchen :
    - Crockery including cutlery, frying pans, saucepans, Dutch oven, etc.
    - Microwave, Electric coffee maker, BBQ
    - Necessary for cleaning
- Semi-covered terrace with side cheek, garden furniture, 2 deckchairs, BBQ
- All mobile homes are equipped with TV and free WIFI
- Parking for 1 or 2 vehicles depending on the model near the Mobile home