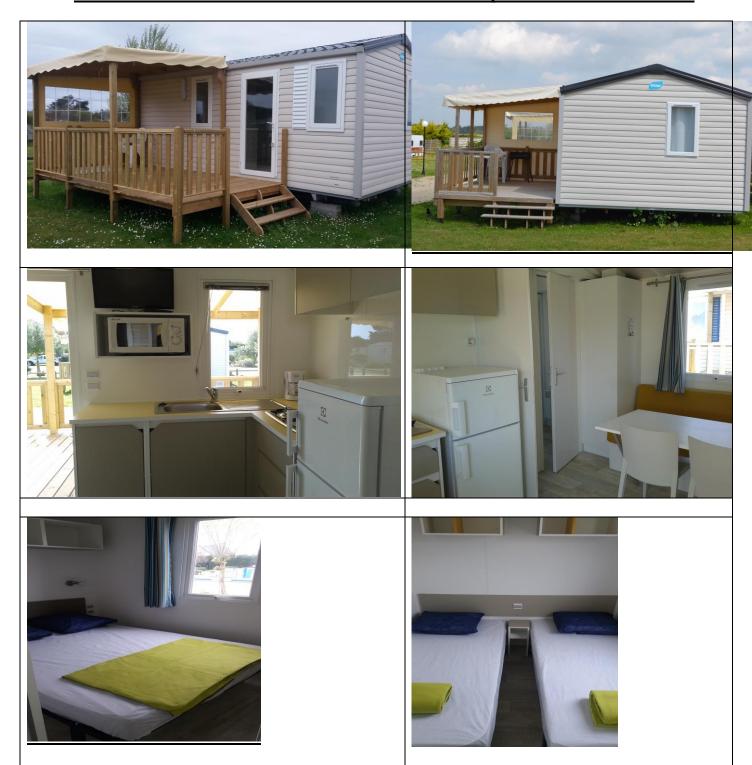

## **DESCRIPTION OF MOBILE HOME MODELS '4 places COMFORT 24M2'**

**Equipment for '4-seater COMFORT 24m²' mobile homes:** Independent model: 1 bedroom with 1 140-190 bed, 1 bedroom with 2 90-190 beds, 1 shower room, 1 toilet, 1 living room-kitchen, 1 terrace with garden furniture, BBQ and 2 Deckchairs

- Bedding: are provided Mattress protectors, blankets and pillows
- Kitchen:
  - o Crockery including cutlery, frying pans, saucepans, Dutch oven, etc.
  - o Microwave, Electric coffee maker, BBQ
  - o Necessary for cleaning
- Semi-covered terrace with side cheek, garden furniture, 2 deckchairs, BBQ
- All mobile homes are equipped with TV and free WIFI
- Parking for 1 or 2 vehicles depending on the model near the Mobile home