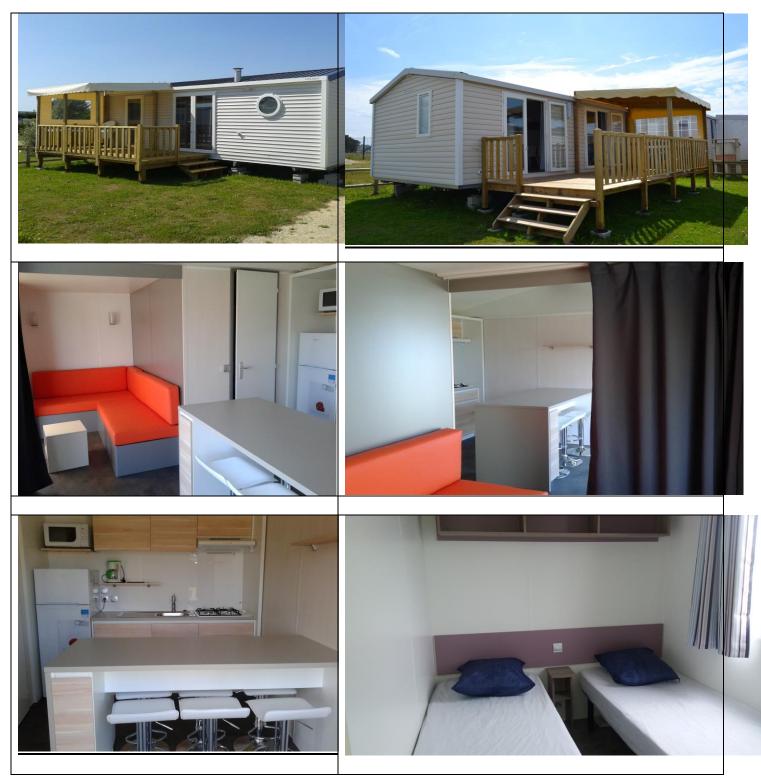

## **DESCRIPTION OF MOBILE HOME MODELS '4-6 places 30M<sup>2</sup>'**

**Equipment of the Mobil homes '4-6 places 30m<sup>2</sup>**': Independent model: 1 bedroom with 1 bed 140-190, 1 bedroom with 2 beds 90-190, 1 sofa bed in living room, 1 shower room, 1 WC, 1 living roomkitchen, 1 Terrace with garden furniture, BBQ and 2 deckchairs

- Bedding: are provided Mattress protectors, blankets and pillows
- Kitchen :
  - o Crockery including cutlery, frying pans, saucepans, Dutch oven, etc.
  - o Microwave, Electric coffee maker, BBQ
  - o Necessary for cleaning
- Semi-covered terrace with side cheek, garden furniture, 2 deckchairs, BBQ
- All mobile homes are equipped with TV and free WIFI
- Parking for 1 or 2 vehicles depending on the model near the Mobile home