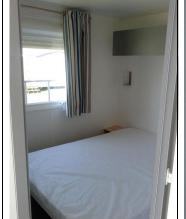

## **DESCRIPTION OF MOBILE HOME MODELS '6 places 30M2'**

**Equipment of the Mobil homes '6 places 30m²**': Independent model: 1 bedroom with 1 bed 140-190, 2 bedroom with 2 beds 90-190, 1 shower room, 1 toilet, 1 living room-kitchen, 1 terrace with garden furniture, BBQ and 2 deckchairs