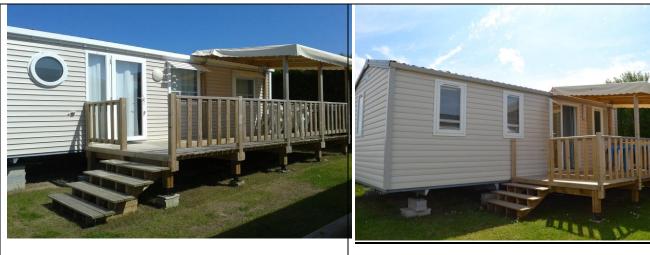

## **DESCRIPTION OF MOBILE HOME MODELS '6 places 30M2'**

**Equipment of the Mobil homes '6 places 30m²**': Independent model: 1 bedroom with 1 bed 140-190, 2 bedroom with 2 beds 90-190, 1 shower room, 1 toilet, 1 living room-kitchen, 1 terrace with garden furniture, BBQ and 2 deckchairs