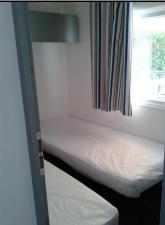

## **DESCRIPTION OF MOBILE HOME MODELS '6 places 30M2'**

**Equipment of the Mobil homes '6 places 30m²**': Independent model: 1 bedroom with 1 bed 140-190, 2 bedroom with 2 beds 90-190, 1 shower room, 1 toilet, 1 living room-kitchen, 1 terrace with garden furniture, BBQ and 2 deckchairs