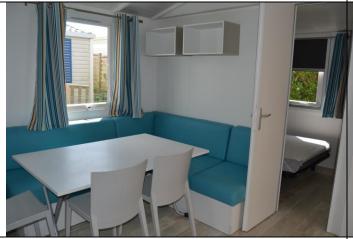

## **DESCRIPTION OF MOBILE HOME MODELS '6 places 30M2'**

**Equipment of the Mobil homes '6 places 30m²**': Independent model: 1 bedroom with 1 bed 140-190, 2 bedroom with 2 beds 90-190, 1 shower room, 1 toilet, 1 living room-kitchen, 1 terrace with garden furniture, BBQ and 2 deckchairs

- Bedding: are provided Mattress protectors, blankets and pillows
- Kitchen
  - o Crockery including cutlery, frying pans, saucepans, Dutch oven, etc.
  - o Microwave, Electric coffee maker, BBQ
  - o Necessary for cleaning
- Semi-covered terrace with side cheek, garden furniture, 2 deckchairs, BBQ
- All mobile homes are equipped with TV and free WIFI
- Parking for 1 or 2 vehicles depending on the model near the Mobile home