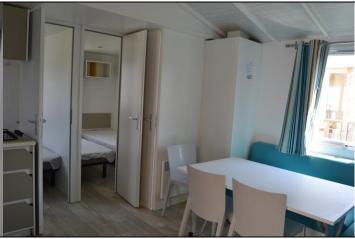

## **DESCRIPTION OF MOBILE HOME MODELS '6 places 30M2'**

**Equipment of the Mobil homes '6 places 30m²**': Independent model: 1 bedroom with 1 bed 140-190, 2 bedroom with 2 beds 90-190, 1 shower room, 1 toilet, 1 living room-kitchen, 1 terrace with garden furniture, BBQ and 2 deckchairs

- Bedding: are provided Mattress protectors, blankets and pillows
- Kitchen
  - o Crockery including cutlery, frying pans, saucepans, Dutch oven, etc.
  - o Microwave, Electric coffee maker, BBQ
  - o Necessary for cleaning
- Semi-covered terrace with side cheek, garden furniture, 2 deckchairs, BBQ
- All mobile homes are equipped with TV and free WIFI
- Parking for 1 or 2 vehicles depending on the model near the Mobile home