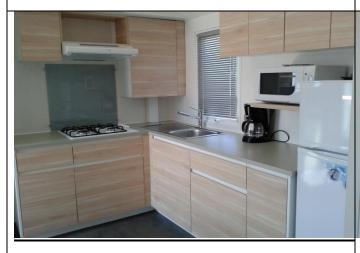

- Bedding: are provided Mattress protectors, blankets and pillows
- Kitchen
  - o Crockery including cutlery, frying pans, saucepans, Dutch oven, etc.
  - o Microwave, Electric coffee maker, BBQ
  - o Necessary for cleaning
- Semi-covered terrace with side cheek, garden furniture, 2 deckchairs, BBQ
- All mobile homes are equipped with TV and free WIFI
- Parking for 1 or 2 vehicles depending on the model near the Mobile home